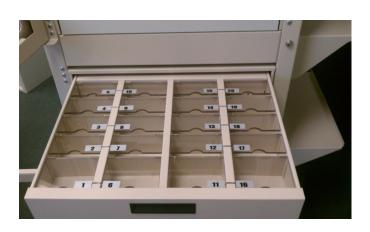

# Accu-Chart® ACCU-RDC1000

- Multiple configurations for space including large storage space and drawer configurations
- Individual drawer/storage area access
- Tiered access depending on what types of items are stored in which location
- Customized inventory records can automatically be sent via email with access, inventory levels and records, and cabinet status issues
- Remote access via secured internet/intranet wireless system
- Real time reporting of when the cabinet was opened and by whom via HTML or downloadable and exportable database file.
- Full size or half size units to fit the space and needs of your facility
- Optional barcode scanning or RFID recording available to record exact information as to what medication was dispensed to what patient
- Optional Bluetooth remote access available

### Half Tower with One Four Drawer Unit

- Multiple configurations for internal space including large storage space and drawer configurations
- Fully adjustable modular shelving included
- Individual drawer/storage area access
- Tiered access depending on what types of items are stored in which location
- Remote access via secured internet/intranet wireless system
- Access via RFID/Prox Reader, MAgScan, Barcode scan or blue tooth, using the SecureMax System
- Small foot print and compact height allows you to have secure storage in a very limited space