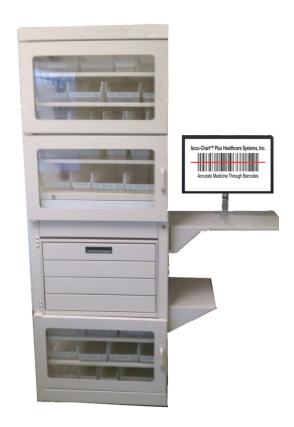

# Accu-Chart® ACCU-RDC1000

- Multiple configurations for space including large storage space and drawer configurations
- Individual drawer/storage area access
- Tiered access depending on what types of items are stored in which location
- Customized inventory records can automatically be sent via email with access, inventory levels and records, and cabinet status issues
- Remote access via secured internet/intranet wireless system
- Real time reporting of when the cabinet was opened and by whom via HTML or downloadable and exportable database file.
- Full size or half size units to fit the space and needs of your facility
- Optional barcode scanning or RFID recording available to record exact information as to what medication was dispensed to what patient
- Optional Bluetooth remote access available

## Accu-Chart®

### ACCU-RDC500