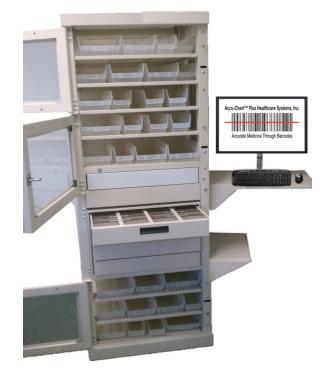

# Accu-Chart® ACCU-RDC1000

- Multiple configurations for space including large storage space and drawer configurations
- Individual drawer/storage area access
- Tiered access depending on what types of items are stored in which location
- Customized inventory records can automatically be sent via email with access, inventory levels and records, and cabinet status issues
- Remote access via secured internet/intranet wireless system
- Real time reporting of when the cabinet was opened and by whom via HTML or downloadable and exportable database file.
- Full size or half size units to fit the space and needs of your facility
- Optional barcode scanning or RFID recording available to record exact information as to what medication was dispensed to what patient
- Optional Bluetooth remote access available

## Accu-Chart®

### ACCU-RDC500