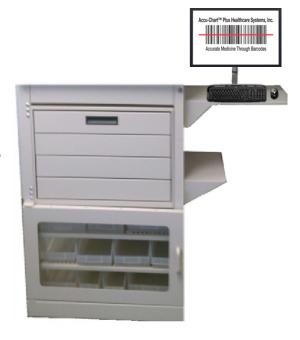

### ACCU-RDC500

### Half Tower with One Four Drawer Unit

- Multiple configurations for internal space including large storage space and drawer configurations
- Fully adjustable modular shelving included
- Individual drawer/storage area access
- Tiered access depending on what types of items are stored in which location
- Remote access via secured internet/intranet wireless system
- Access via RFID/Prox Reader, MAgScan, Barcode scan or blue tooth, using the SecureMax System
- Small foot print and compact height allows you to have secure storage in a very limited space