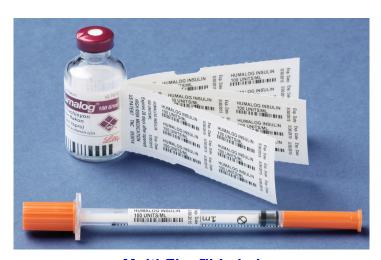

Multi-Flag™ Label

Several Multi-Flag™ Label (U.S. Patent) can be applied to the original container so that the nurse has sufficient miniature labels for applications to the syringes or other containers which will be taken "to the bedside" for administration. This positive identification method is a vital step in solving the problem of unidentified medications in hospital, nursing home, or other medication dispensing settings.