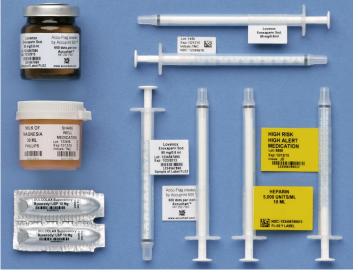

#### **Accu-Chart Flag Labels**

There are several sizes of the AccuPrint Flag Labels, with printing on both sides of the label. These unique labels are of high quality, rigid material, with the adhesive being a clear material so that important information on the item is not covered by the label. These flag labels, including the Multi-Flag, are available in <a href="various COLORS">various COLORS</a> as well (yellow, red, blue, green, etc.). Many other non-flag labels of various sizes are also available.