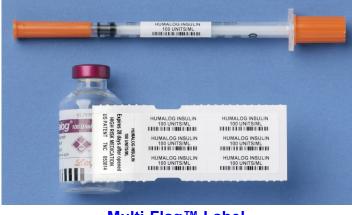

Multi-Flag™ Label

The Multi-Flag™ Label (U.S. Patent) by Accu-Chart™ is designed to identify a multidose container, and the medication being taken from the multidose container. The major advantage is that the medication being removed from the multidose container can be immediately identified with the miniature label applied to the syringe or other container for the medication. This method gives you the drug name and the barcode "to the bedside" to prevent medication errors.

Multi-Flag™ Label

Several Multi-Flag™ Label (U.S. Patent) can be applied to the original container so that the nurse has sufficient miniature labels for applications to the syringes or other containers which will be taken "to the bedside" for administration. This positive identification method is a vital step in solving the problem of unidentified medications in hospital, nursing home, or other medication dispensing settings.