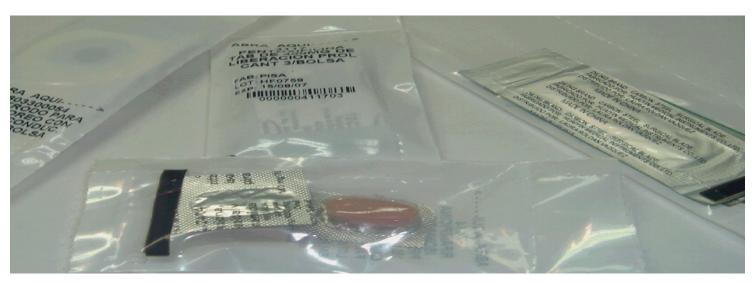

## **Bag Samples**

0123456789

Open Here-

Patient: Fierro, Carmen Room: 101-B

#### December 30, 2008 Medicine

- 3 Aspirin 325 mg. Tab
- 3 Aspirin 325 mg. Tab
  1 Benedryl 25 mg. Cap
  3 Calcium Gluconate 500 mg. Tab
  5 Leche de Magnesia 15 cc Liquid
  2 Dalmane 30 mg. Cap
  3 Digoxin 0.125 mg Tab
  1 Robitussin Liquid
  3 Chlorazonami mg Tab

- 3 Chlorazepam 1 mg Tab
- 1 Leche de Magnesia Liquid

Accu-Chart™ Plus Healthcare Systems, Inc.

3. Medications per day per patient (Front View). The front of the bag is white to print the information, and the back is clear so that the contents in the bag are visible.