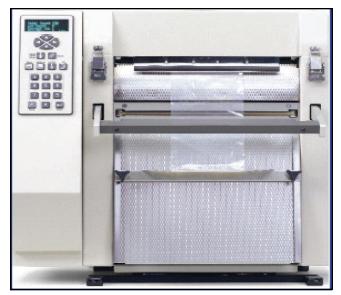

## AccuPack™ RX

1. This is the front view of the New AccuPack™ RX. It has its own internal source of air to open up the bag so the technician can drop the item into the open bag. It has digital readout panel.

2. The AccuPack™ RX packages and labels up to 25 bags per minute. One color printing of barcode and text. Easy access to changeover material. Software and training included.