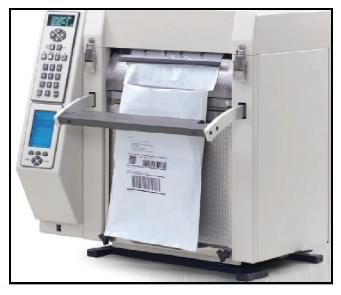

## AccuPack™ RX

1. This is the front view of the New AccuPack™ RX. It has its own internal source of air to open up the bag so the technician can drop the item into the open bag. It has digital readout panel.

2. The AccuPack™ RX packages and labels up to 25 bags per minute. One color printing of barcode and text. Easy access to changeover material. Software and training included.