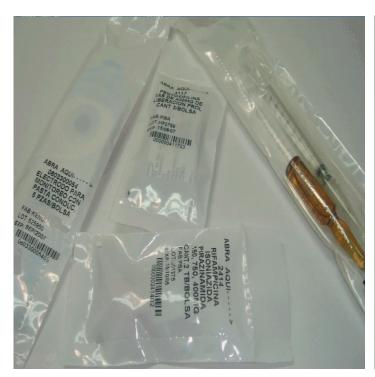

## **Bag Samples**

0123456789

Open Here-

Patient: Fierro, Carmen Room: 101-B

#### December 30, 2008 Medicine

- 3 Aspirin 325 mg. Tab
- 3 Aspirin 325 mg. Tab
  1 Benedryl 25 mg. Cap
  3 Calcium Gluconate 500 mg. Tab
  5 Leche de Magnesia 15 cc Liquid
  2 Dalmane 30 mg. Cap
  3 Digoxin 0.125 mg Tab
  1 Robitussin Liquid
  3 Chlorazonami mg Tab

- 3 Chlorazepam 1 mg Tab
- 1 Leche de Magnesia Liquid

Accu-Chart™ Plus Healthcare Systems, Inc.

3. Medications per day per patient (Front View). The front of the bag is white to print the information, and the back is clear so that the contents in the bag are visible.