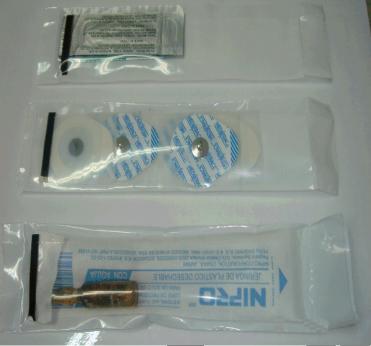

0123456789

Wing: Wing 1 East

December 30, 2008

- 9 Aspirin 325 mg. Tab 3 Benedryl 25 mg. Cap
- 9 Calcium Gluconate 500 mg. Tab
- 5 Leche de Magnesia 15 cc Liquid
- 6 Dalmane 30 mg. Cap
- 2 Digoxin 0.125 mg Tab
- 4 Robitussin 15 cc Liquid
- 5 Chlorazepam 1 mg Tab
- 9 Minocin 50 mg Cap
- 9 Prazosin 5 mg Cap
- 8 Simvastatin 80 mg Cap
- 4 Erythromycin 500 mg Tab
- 9 Accupril 40 mg Tab
- 8 Prilosec 40 mg Cap

Accu-Chart™ Plus Healthcare Systems, Inc.

4. Prescription medications for a day per wing (Front View).

Accurate Medicine Through Barcodes