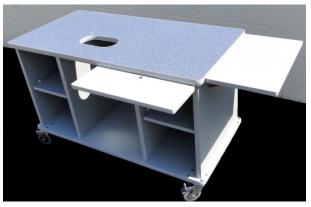

## Various Workstations

**Basic Workstation:** The basic workstation is able to support any classic & vantage cadet in addition to a flat screen monitor. The workstation is also capable of storing the AccuPrint-600, computer tower and supplies below the Cadet. This hospital had a very small pharmacy packaging area which is why they put the AccuPrint-600, computer tower and supplies in this area. The dimensions are 24" front to back, 48" left to right, and 30" tall.

**Monitor Option:** There is an option for the Monitor Support Arm for a flat screen monitor. If you order a Vantage Cadet ® Twin 2x2, you will need to purchase Monitor Support Arm to put the flat screen monitor on the right side. This will avoid having the computer and the computer monitor on a nearby counter. The Keyboard Shelf shown is included in the purchase.