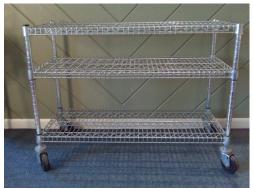

**Wire Frame Option**: The wire frame is capable of supporting our cadets along with additional storage at a lower cost. The wire frame carts come with three shelves 62" long x 24" wide.