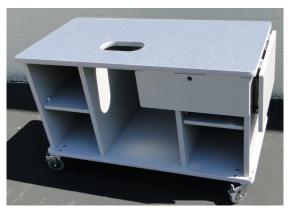

## Various Workstations

**Basic Workstation:** The basic workstation is able to support any classic & vantage cadet in addition to a flat screen monitor. The workstation is also capable of storing the AccuPrint-600, computer tower and supplies below the Cadet. This hospital had a very small pharmacy packaging area which is why they put the AccuPrint-600, computer tower and supplies in this area. The dimensions are 24" front to back, 48" left to right, and 30" tall.

**Monitor Option:** There is an option for the Monitor Support Arm for a flat screen monitor. If you order a Vantage Cadet ® Twin 2x2, you will need to purchase Monitor Support Arm to put the flat screen monitor on the right side. This will avoid having the computer and the computer monitor on a nearby counter. The Keyboard Shelf shown is included in the purchase.