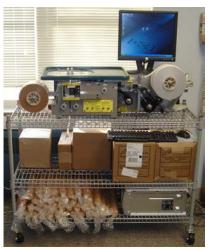

**Wire Frame Option**: The wire frame is capable of supporting our cadets along with additional storage at a lower cost. The wire frame carts come with three shelves 62" long x 24" wide.